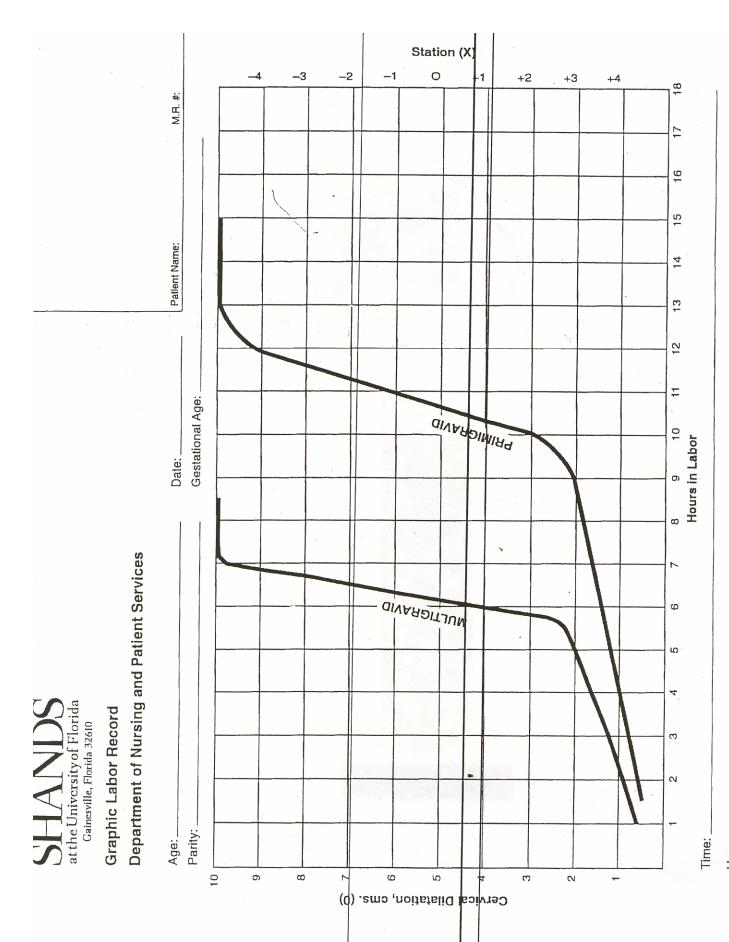

tinue all lines
- 3. Rx (prescriptions) on chart. Write out medications given.
- 4. Follow up visits 6 week post partum. Other follow-up as per postpartum notes.
- 5. Pelvic rest for 4 to 6 weeks.
- 6. If Rh negative, Rhogam evaluation prior to discharge.
- 7. If Rubella non-immune, Rubella vaccine prior to discharge.

\*\*\*"\*\*DO NOT SIGN THESE ORDERS PLEASE! Let the resident sign them for safety purposes.

# **OTHER HELPFUL POINTERS:**

-Always check the admission summary sheet... fill in boxes if you have results.

-It is very helpful to the residents to have the discharge orders written if the patient is ppd#2 and without problems.

-Always make sure that the patient has all needed prescriptions. All patients need Motrin, prenatal vitamins, and iron sulfate to be discharge home on.



I.q

AVE:10 20 11